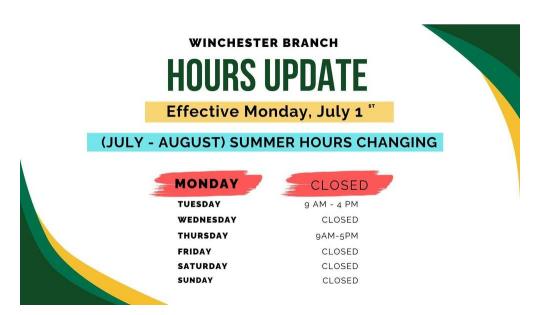

**Winchester Branch: Summer Hours Update** 

The Winchester Branch (only open to former WFCU members) has updated their summer hours: closed on Monday, and open on Tuesday & Thursday. If you have any questions, please call us at (781) 905-1500.